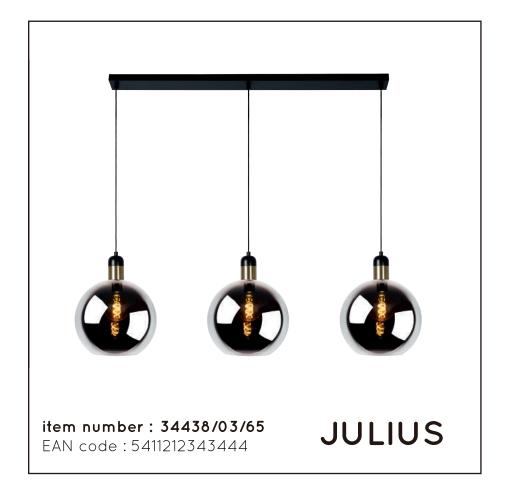

## **JULIUS**

Item number: 34438/03/65 EAN code: 5411212343444

For more specifications, dimensions please visit www.lucide.com

## General

Dimensions LxWxH: 125 cm x28 cm x 165 cm

Heigth minimum: 100 cm Heigth maximum: 165 cm

Dimensions shade LxWxH: 28 cm x 28 cm x 27 cm

Main material: Glass

Ceiling rose material: Metal

**Color:** smoke glass+black wood+gold&black meta

Style: Modern
Shape: Ball
Weight: 5.2kg
Warranty: 2 years

## **Product specifications**

Dimmable: Yes

**Light direction :** Around (Diffuse)

Adjustable in heigth: Adjustable In Height

(Before Installation)

**Directional :** Not Directional **Cable :** Yes, Cable On Product

Cable length: 130 cm Sensor: Without Sensor Control: Light Switch Control

IP-Class: 20 Electric class: 1

**Light source including:** No

Lamp socket: E27 Light source number: 3

Power requirements: 220-240 V~50 Hz

Bulb type & maximum wattage: E27- max.25W