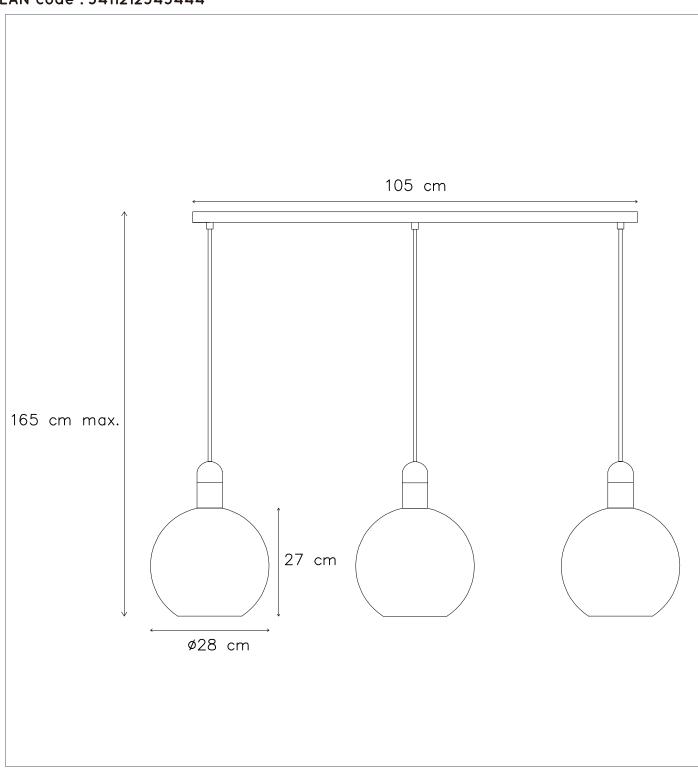

## General

Dimensions LxWxH: 125 cm x28 cm x 165 cm

Heigth minimum: 100 cm Heigth maximum: 165 cm

Dimensions shade LxWxH: 28 cm x 28 cm x 27 cm

Main material: Glass

Ceiling rose material: Metal

**Color:** smoke glass+black wood+gold&black meta

Bulb type & maximum wattage: E27- max.25W