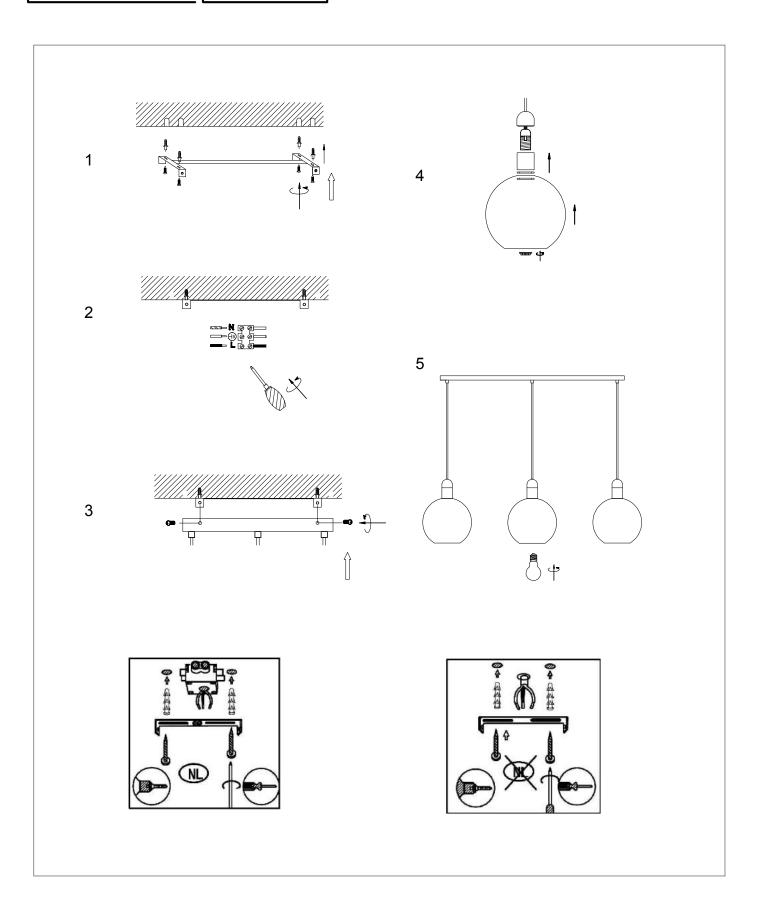

## **Product specifications**

Dimmable: Yes

**Light direction :** Around (Diffuse)

Adjustable in heigth: Adjustable In Height

(Before Installation)

**Directional :** Not Directional **Cable :** Yes, Cable On Product

Cable length: 130 cm Sensor: Without Sensor Control: Light Switch Control

IP-Class: 20 Electric class: 1

**Light source including:** No

Lamp socket: E27 Light source number: 3

Power requirements: 220-240 V~50 Hz