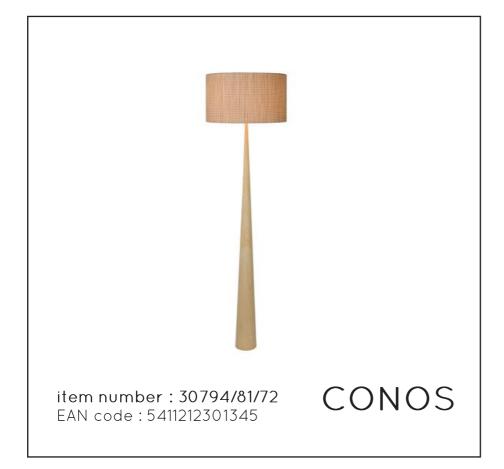

## General

Dimensions LxWxH: Ø 48cm x 177 cm

Height minimum:cm Height maximum:177cm

Dimensions shade LxWxH: Ø48cm x 27 cm Main material: Steel+wood veener+woven fabric

Ceiling rose material:

Color: Nature wood with beige shade

item number : 30594/81/72 EAN code : 5411212301345

For more specifications, dimensions pleasevisit

www.lucide.com