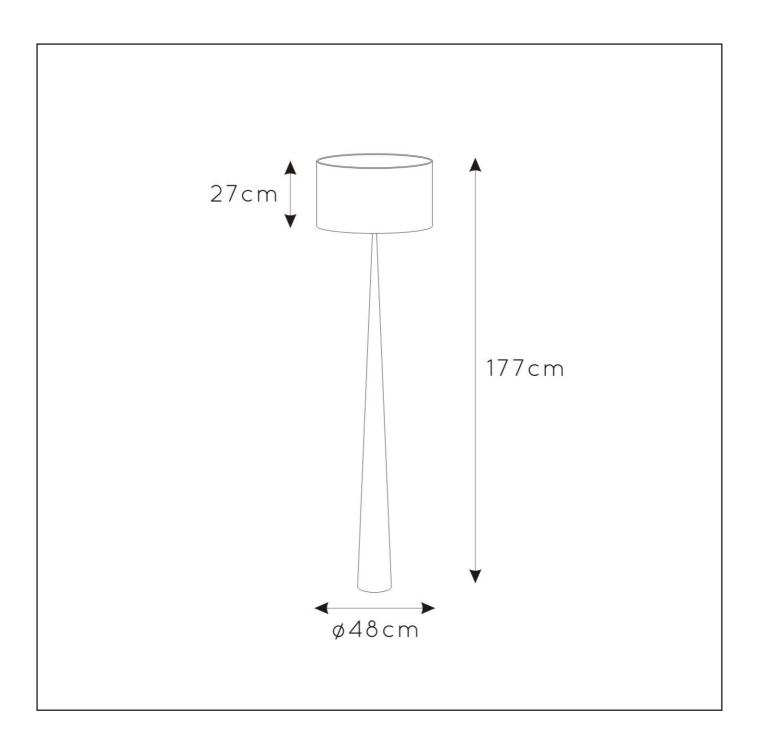

## General

Dimensions LxWxH: Ø 48cm x 177 cm

Height minimum:cm Height maximum:177cm

Dimensions shade LxWxH: Ø48cm x 27 cm Main material: Steel+wood veener+woven fabric

Ceiling rose material:

Color: Nature wood with beige shade