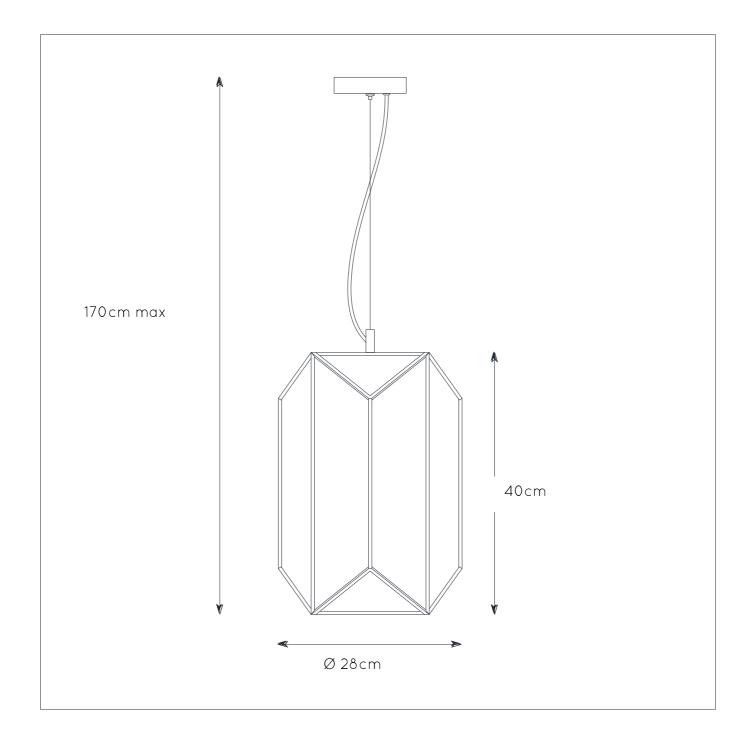

#### General

Dimensions LxWxH: 28 cm x 28 cm x 170 cm

Heigth minimum: 45cm Heigth maximum: 170cm

Dimensions shade LxWxH: 28cm x28cm x 40 cm

Main material : Glass+Cuprum Ceiling rose material : Metal Color : Matt Black and clear