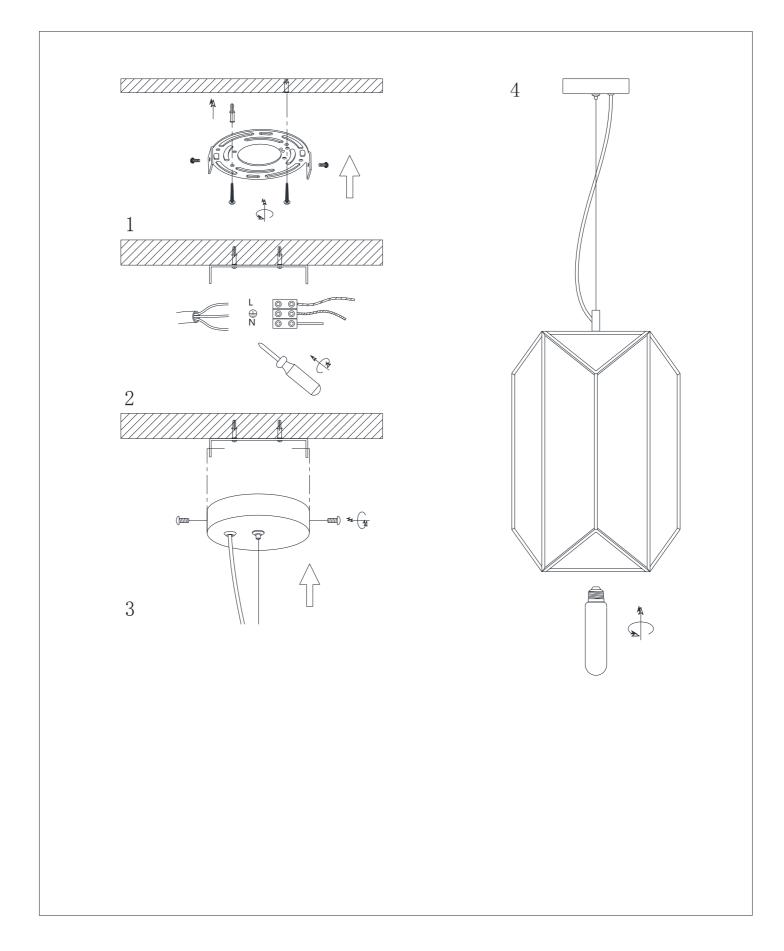

#### Product specifications

Dimmable: No

Light direction : Around (Diffuse) Adjustable in heigth : Adjustable In

Height (Before Installation)

Directional: Not Directional

Cable: Yes, Cable On Product

Cable length: 130 cm Sensor: Without Sensor Control: Light Switch Control IP-Class: 20 Electric class: 1