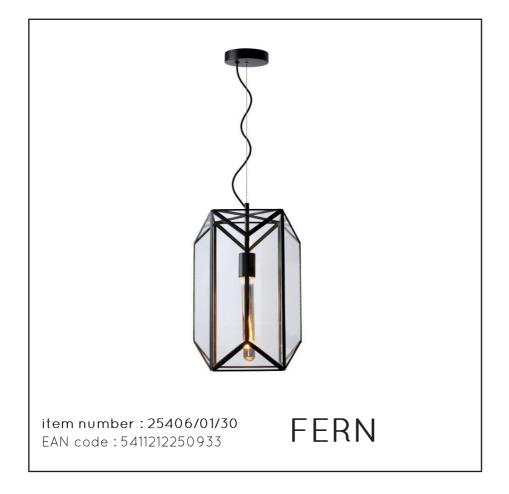

### **FERN**

Item number : 25406/01/30 EAN code : 5411212250933

For more specifications, dimensions please visit

www.lucide.com

#### General

Dimensions LxWxH: 28 cm x 28 cm x 170 cm

Heigth minimum: 45cm Heigth maximum: 170cm

Dimensions shade LxWxH: 28cm x28cm x 40 cm

Main material : Glass+Cuprum Ceiling rose material : Metal Color : Matt Black and clear

Style: Retro Shape: Rhombus Weight: 3.0 kg Warranty: 2 years